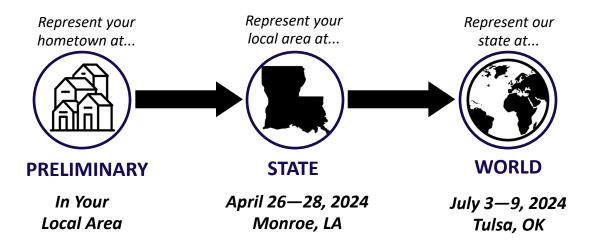

#### Attending a preliminary pageant qualifies you for our state pageant!

While the queen and princess in each division is <u>required</u> to move on to the state pageant, we encourage ALL participates to attend as you all will be representing your area in the Louisiana State Pageant! The state pageant is a different set of judges and everyone starts on an even playing field! It will be a great experience and your daughter will make friendships and memories that will last a lifetime!

Our Little Miss is a tiered system where contestants represent their local area at the state pageant and then represent our state at the world level!